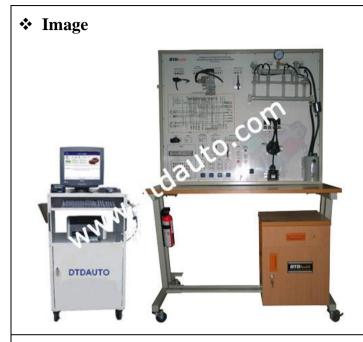

- Construction of the system is built visually on the based of real parts of the electronic fuel injection system of engine 4A-FE - Toyota

vehicles from 1998 to 2003

- It is possible to connect EFI Scan software to the board to read, repair faults, display probable causes and give repair suggestions

## **♦ BASIC CONSTRUCTION**

- 01 secondary injector (Made in Japan)
- 01 fuel pressure adjustor (Made in Japan)
- 01 fuel filter (Made in Japan)
- 01 ignition system (Made in Japan)
- 01 ECU (4A-FE) (Made in Japan)
- 01 coolant temperature sensor (Made in Japan)
- 01 Throttle position sensor (Made in Japan)
- 01 intake-air flow sensor (Made in Japan)
- 01 ISC valve (Made in Japan)
- 01 OBD-I connector (Made in Japan)
- 01 Check Engine Light (Made in Japan)
- 01 Ignition key (Made in Japan)
- 04 Main injectors (Made in Japan)
- 04 Ignition plugs (Made in Japan)
- 01 Fuel pump (Made in Japan)

## MULTI-POINT INJECTION AND IGNITION SYSTEM WITH OBD-I

(Model EFI MEDIA 05)

(Updated 22/05/2024)

| - Designed with the German standard of training     | - 01 Pressure meter (Made in Japan)              |
|-----------------------------------------------------|--------------------------------------------------|
| equipment                                           | - Some relays, lights, PAN switches and 01       |
| * COMPONENTS                                        | speed-adjuster (Made in Japan)                   |
| - 01 visual-model with real parts of the electronic | - 01 OBD-I electronics signal converter (Made by |
| fuel injection system of the generation vehicles    | DTDAuto)                                         |
| - 01 CDROM for software installation of             | - 01 CDROM of software installation (Made by     |
| Electronic fuel injection system (EFI Scan)         | DTDAuto)                                         |
| - 01 computer and 01 computer-table (optional)      | - 01 12V Battery (for option, not included in    |
| - Reference documents and textbooks                 | price)                                           |
| - 12V/50A Battery (optional)                        | - 01 computer and 01 computer-table (for option, |
| - Accessories, cables                               | not included in price)                           |
| ✤ OTHER SPECIFICATIONS                              |                                                  |
| - Voltage used: 220VAC/50Hz and 12VDC/50A           |                                                  |
| - Total weight: about 50 kg - Dimensions:           |                                                  |
| (1600H x 1800W x 550D) mm                           |                                                  |
| - Using area: about 1m3                             |                                                  |
| This kind of product is indoor equipment            |                                                  |
|                                                     |                                                  |