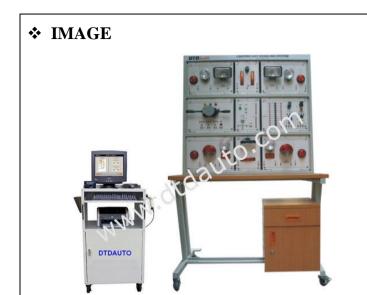

### **PACKAGE**

- The system is visually based on real parts of Lighting & signaling system in Toyota vehicles (from 1996 to 2003)
- Board circuit diagrams
- CDROM of specialized software version 2.0
- 01 Computer (optional, excluded in quotation)
- Documents
- 01 12V/50A battery, data cables and other accessories

#### **❖ BOARD COMPONENTS**

- 01 Table with a principle board (*Made in Vietnam*)
- 01 Power block: relays, fuses (Made in Japan)
- 01 Ignition key (Made in Japan)
- 01 Headlight (Made in Japan)
- 01 Side position light (Made in Japan)
- 01 R/L signal light (Made in Japan)
- 01 Fog light (Made in Japan)
- 01 Reversing light (Made in Japan)
- 01 License light (Made in Japan)
- 01 Brake light (Made in Japan)
- 01 Main light switch (Made in Japan)
- 01 Horn (Made in Japan)
- 01 CDROM of installation software for computer (*Made in Vietnam*)
- Other accessories